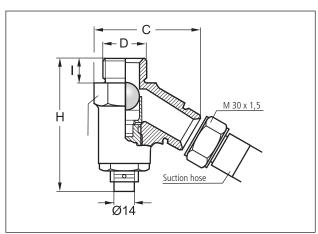

## TYPE AV

| Туре   | D          | С  | Н  | I  | A/F | Part-No. |
|--------|------------|----|----|----|-----|----------|
| AV20   | M 32 x 1,5 | 75 | 93 | 16 | 14  | EC330400 |
| AV20/1 | M 30 x 1,5 | 75 | 93 | 16 | 14  | EC330410 |

#### **Design and function**

ARGO-HYTOS oil drain valves consist of a housing with spindle and poppet sealing. The poppet is opened by the spindle and the oil then will be drained. Threads at the oil drain hole allow connection of oil pumps or ARGO-HYTOS oil service units.

## Connection

Threaded port – see Measurements