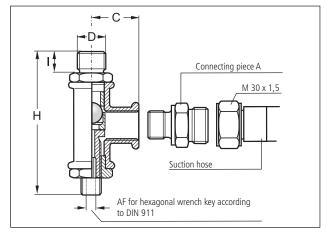

### **TYPE TV**

| Туре    | D      | С  | Н   | I  | Connection<br>A         | A/F | Part-No. |  |  |
|---------|--------|----|-----|----|-------------------------|-----|----------|--|--|
| TV R ½" | R 1/2" | 28 | 92  | 15 | M 30 x 1,5<br>to R 1/2" | 6   | EC330110 |  |  |
| TV R ¾" | R 3/4" | 33 | 102 | 16 | M 30 x 1,5<br>to R 3/4" | 8   | EC330120 |  |  |
| TV R1"* | R 1"   | 38 | 125 | 18 | M 30 x 1,5<br>to R 1"   | 8   | EC330130 |  |  |

<sup>\*</sup> For Type TV R1" the spindle is additionally sealed with cap nut and flat gasket (not shown in drawing).

#### **Design and function**

ARGO-HYTOS oil drain valves consist of a housing with spindle and poppet sealing. The poppet is opened by the spindle and the oil then will be drained. Threads at the oil drain hole allow connection of oil pumps or ARGO-HYTOS oil service units.